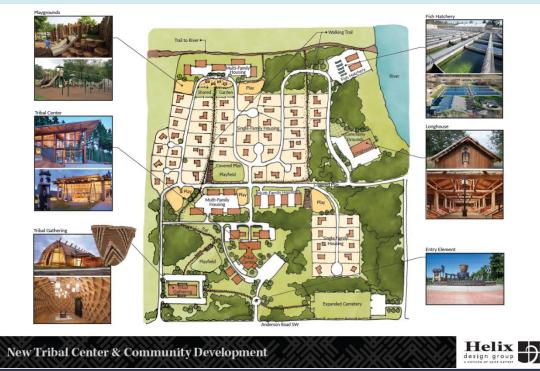

We need more input from you!

## **TRIBAL MEMBER SURVEY**



### **DEVELOPMENT AT THE BRIARWOOD PROPERTY**

# Survey is open until Sept. 6, 2024, 4 p.m.

#### **PRIZES:**

2 - \$100 AMAZON GIFT CARDS
6 - \$50 AMAZON GIFT CARDS
4 - \$25 TARGET GIFT CARDS
4 - \$25 DINO GIFT CARDS
4 - \$25 AMAZON GIFT CARDS

Chehalis Tribal Planning Department will need winners to pick up and sign or send an email with name and address to mail out.



Prizes will be held for two weeks then returned to accounting if not picked up by winners.

mmedina@chehalistribe.org or call at 360-709-1807

#### https://www.chehalistribe.org/survey