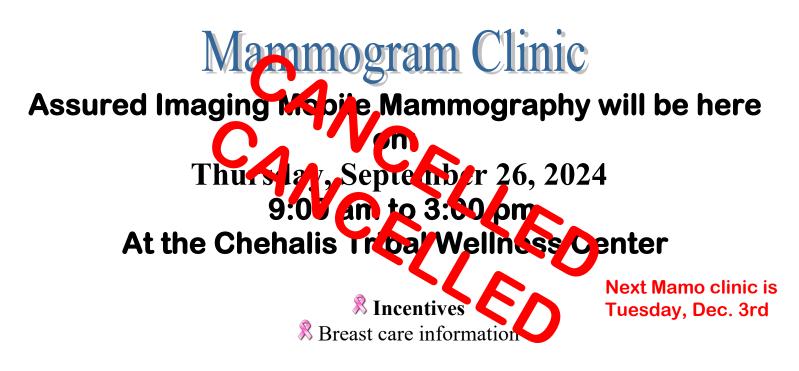

Please call the clinic at 360-273-5504 to schedule your appointment.

## "Every Woman counts, tell your sisters, daughters, mothers, and friends to have a mammogram done yearly".

Beginning at age 40 Women should have a mammogram done yearly. CBE should be done on a yearly basis by your medical provider Must have a CBE prior to your mammogram appt. Please make an appointment with your health care provider at The Chehalis Tribal Wellness Center at 360.273.5504

You need to bring your Current Photo ID, Insurance Card, paperwork/SPIPA forms and arrive 10 minutes early

Notice: Information displayed on this flyer, in email or on our website calendar is subject to change without notice.