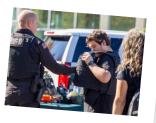

## Try-a-Trade

**Try-a-Trade is back!** We're excited to welcome back our handson learning event for high school students to connect with dozens of construction trades, employers, and organizations.

## Last year, students enjoyed:

"Having the opportunity to meet with all of the companies there, discuss their work, and see examples of some of it."

*"Walking around, getting to look at all the trades, and see the cool stuff everyone does."* 