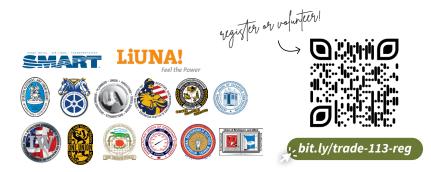

## **Participating unions:**

- Boilermakers Bricklayers and Allied Craftworkers Carpet Layers Cement Mason and Plasterers Drywall Finishers Electricians Elevator Constructors Glaziers Heat and Frost Insulators
- Ironworkers Laborers Operating Engineers Painters Plumbers and Pipefitters Roofers and Waterproofers Sheet Metal Workers Sprinkler Fitters Teamsters